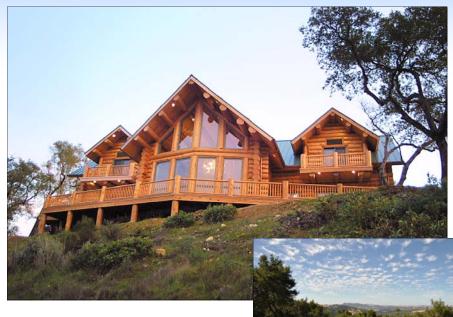

### Jim Irving

Broker-Associate, GRI, CRS 711 12th Street Paso Robles, CA 93446 805-239-3310

Phone: 805-591-5203 Cell: 805-610-7070 Fax: 805-239-3513 Email: jim@jimirving.com DRE License # 00981882

Views for Miles! Situated on 61 acres with sweeping panoramic views of Lake Nacimiento and the Las Tablas Valley is this gorgeous custom log home. Built in 2002, the approximately 4,595 square foot 3 bedroom, 4-bath residence is the ultimate luxury retreat. There are top of the line finishes throughout, including mesquite wood flooring, a cherry wood bar and cabinets, granite counters, and more. Cathedral ceilings, dual pane windows, and wraparound decks