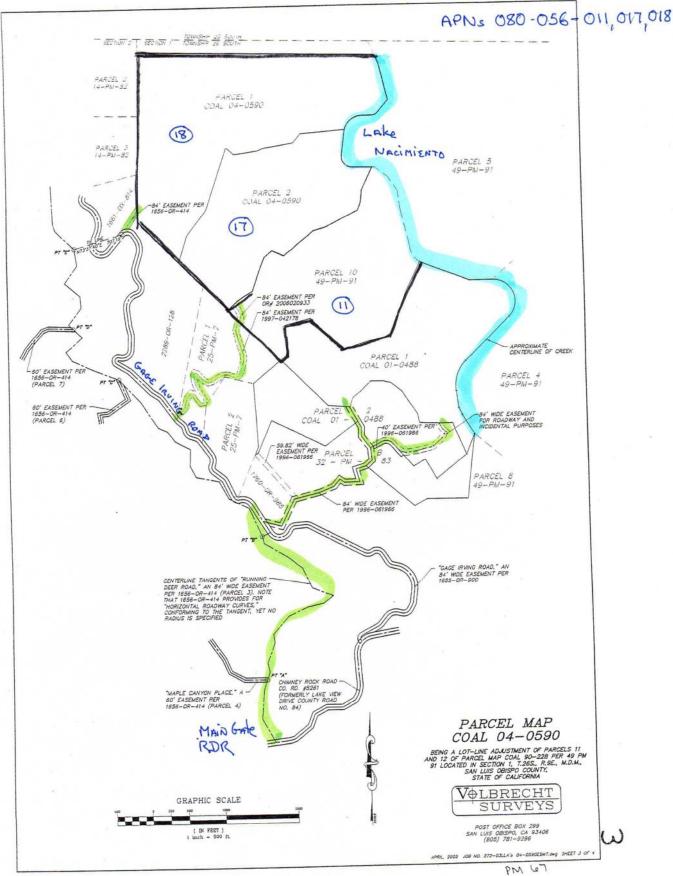

# 174654

Location: Westside, Paso **Robles** 

Size: 280+ Acres

**APN:** 080-056-011, 017, 018

Zoning: Rural Lands

Terms: Cash, Submit For

Terms

**Showing:** By Appointment